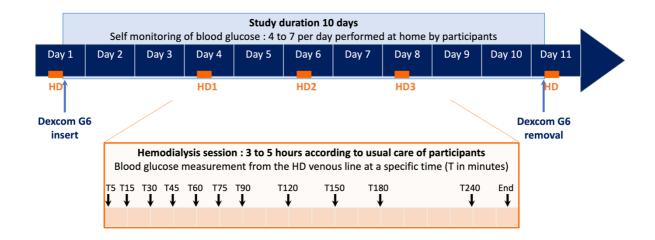

**Supplemental Material.** Study protocol. The Dexcom G6-Pro accuracy was assessed over the 10 days of sensor wear by comparing time matched values to:

- i) Self-monitoring of blood glucose (SMBG) performed by the participants 4 to 7 times per day while outside the hemodialysis sessions (blue boxes).
- ii) Venous blood glucose measurements were obtained during hemodialysis sessions on Days 4, 6 and 8 (orange boxes). Blood samples from the venous line of the hemodialysis circuit were obtained by study staff at pre-specified time points to capture the early shifts in glucose during the hemodialysis session.