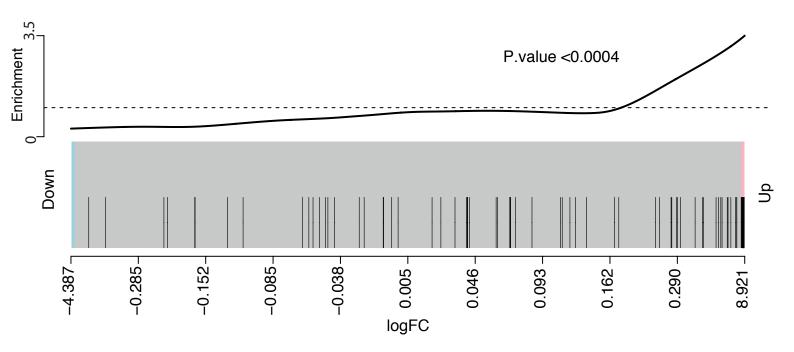

**Figure S1. Enrichment of progression-associated differentially expressed genes for the CD4**<sup>+</sup> TEMRA-like **signature.** Barcode enrichment plot showing correlation of the progression-associated gene expression signature with the CD4<sup>+</sup> TEMRA-like signature. Regions are ordered on the plot from right to left from most positive logFC to most negative when comparing progressors to non-progressors (x axis). Vertical bars indicate regions increased in CD4<sup>+</sup> TEMRA cells in comparison with other T cell memory subtypes. Enrichment was assessed by fry gene set tests.