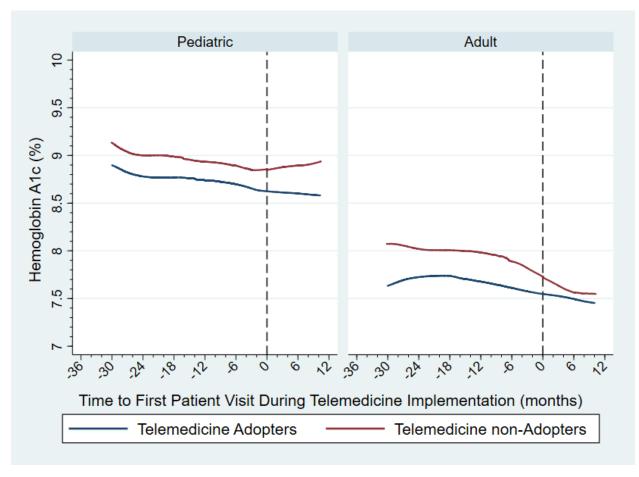

The data presented above in Figure S1 includes HgbA1c values from 1/1/2018 – 1/31/2021 for only the subset of our population who have both a provider encounter and at least one HgbA1c lab value during the telemedicine implementation period (3/17/2020 – 6/30/2020). Across each subset of the population with available HgbA1c data, the curves show relatively stable glycemic control across the study period. Among pediatric patients, telemedicine adopters appear to continue roughly on their previous trend in glycemic control while non-adopters experienced a small increase in HgbA1c through implementation period; however, neither the small increase in non-adopters nor the relative change between the two groups appear to be clinically meaningful. Among adult patients who completed at least one telemedicine encounter, established trends in HgbA1c values remained roughly stable through telemedicine implementation. Non-adopters similarly appear to have a stably decreasing HgbA1c trend that began well before telemedicine implementation and does not change until well after the first visit in the implementation period. As with pediatric patients, the relative changes between the two groups do not appear to be clinically meaningful. While it is reassuring that receiving care via telemedicine did not appear